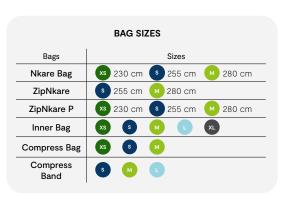

| Glide  | ers  | Harnes      | ses  |          |          |           |           |           | Rucks    | sacks    |            |         |                                                                                                                                                                                                                                                                                                                                                                                                                                                                                                                                                                                                                                                                                                                                                                                                                                                                                                                                                                                                                                                                                                                                                                                                                                                                                                                                                                                                                                                                                                                                                                                                                                                                                                                                                                                                                                                                                                                                                                                                                                                                                                                                |              |              |
|--------|------|-------------|------|----------|----------|-----------|-----------|-----------|----------|----------|------------|---------|--------------------------------------------------------------------------------------------------------------------------------------------------------------------------------------------------------------------------------------------------------------------------------------------------------------------------------------------------------------------------------------------------------------------------------------------------------------------------------------------------------------------------------------------------------------------------------------------------------------------------------------------------------------------------------------------------------------------------------------------------------------------------------------------------------------------------------------------------------------------------------------------------------------------------------------------------------------------------------------------------------------------------------------------------------------------------------------------------------------------------------------------------------------------------------------------------------------------------------------------------------------------------------------------------------------------------------------------------------------------------------------------------------------------------------------------------------------------------------------------------------------------------------------------------------------------------------------------------------------------------------------------------------------------------------------------------------------------------------------------------------------------------------------------------------------------------------------------------------------------------------------------------------------------------------------------------------------------------------------------------------------------------------------------------------------------------------------------------------------------------------|--------------|--------------|
| Glider | Size | Harness     | Size | Kara AF  | Vorgo 00 | Korre 130 | Karra 140 | Kargo 220 | Koli Bag | Koli Pro | Kargo P 25 | Fine 40 | A LINE OF THE PARTY OF THE PART | Euro Rose FO | Evna Page (O |
|        | 3126 | MAKAN       | XS-S | Kargo 45 | Kargo 90 | Kargo 130 | Kargo 160 | Kaigo 220 | KOII Bag | KOII FIO | Naigo F 25 | Expe 40 | Expe 75                                                                                                                                                                                                                                                                                                                                                                                                                                                                                                                                                                                                                                                                                                                                                                                                                                                                                                                                                                                                                                                                                                                                                                                                                                                                                                                                                                                                                                                                                                                                                                                                                                                                                                                                                                                                                                                                                                                                                                                                                                                                                                                        | Expe Race 50 | Expe Race 60 |
|        |      |             |      |          |          | •         |           | •         | •        |          |            |         |                                                                                                                                                                                                                                                                                                                                                                                                                                                                                                                                                                                                                                                                                                                                                                                                                                                                                                                                                                                                                                                                                                                                                                                                                                                                                                                                                                                                                                                                                                                                                                                                                                                                                                                                                                                                                                                                                                                                                                                                                                                                                                                                | _            |              |
|        | 22   | MAKAN       | S-M  |          |          |           | <b>V</b>  |           | V        |          |            |         |                                                                                                                                                                                                                                                                                                                                                                                                                                                                                                                                                                                                                                                                                                                                                                                                                                                                                                                                                                                                                                                                                                                                                                                                                                                                                                                                                                                                                                                                                                                                                                                                                                                                                                                                                                                                                                                                                                                                                                                                                                                                                                                                |              |              |
|        |      | KONVERS 2 * | S    |          |          |           |           |           |          |          |            |         |                                                                                                                                                                                                                                                                                                                                                                                                                                                                                                                                                                                                                                                                                                                                                                                                                                                                                                                                                                                                                                                                                                                                                                                                                                                                                                                                                                                                                                                                                                                                                                                                                                                                                                                                                                                                                                                                                                                                                                                                                                                                                                                                |              |              |
|        |      | KONVERS 2 * | М    |          |          |           |           |           |          |          |            |         |                                                                                                                                                                                                                                                                                                                                                                                                                                                                                                                                                                                                                                                                                                                                                                                                                                                                                                                                                                                                                                                                                                                                                                                                                                                                                                                                                                                                                                                                                                                                                                                                                                                                                                                                                                                                                                                                                                                                                                                                                                                                                                                                |              |              |
|        |      | MAKAN       | S-M  |          |          | <b>✓</b>  | <b>V</b>  | <b>✓</b>  | <b>V</b> |          |            |         |                                                                                                                                                                                                                                                                                                                                                                                                                                                                                                                                                                                                                                                                                                                                                                                                                                                                                                                                                                                                                                                                                                                                                                                                                                                                                                                                                                                                                                                                                                                                                                                                                                                                                                                                                                                                                                                                                                                                                                                                                                                                                                                                |              |              |
|        |      | MAKAN       | M-L  |          |          | <b>✓</b>  | <b>V</b>  | •         | <b>V</b> |          |            |         |                                                                                                                                                                                                                                                                                                                                                                                                                                                                                                                                                                                                                                                                                                                                                                                                                                                                                                                                                                                                                                                                                                                                                                                                                                                                                                                                                                                                                                                                                                                                                                                                                                                                                                                                                                                                                                                                                                                                                                                                                                                                                                                                |              |              |
|        | 24   | KONVERS 2 * | S    |          |          |           |           |           |          |          |            |         |                                                                                                                                                                                                                                                                                                                                                                                                                                                                                                                                                                                                                                                                                                                                                                                                                                                                                                                                                                                                                                                                                                                                                                                                                                                                                                                                                                                                                                                                                                                                                                                                                                                                                                                                                                                                                                                                                                                                                                                                                                                                                                                                |              |              |
|        |      | KONVERS 2 * | М    |          |          |           |           |           |          |          |            |         |                                                                                                                                                                                                                                                                                                                                                                                                                                                                                                                                                                                                                                                                                                                                                                                                                                                                                                                                                                                                                                                                                                                                                                                                                                                                                                                                                                                                                                                                                                                                                                                                                                                                                                                                                                                                                                                                                                                                                                                                                                                                                                                                |              |              |
|        |      | KONVERS 2 * | L    |          |          |           |           |           |          |          |            |         |                                                                                                                                                                                                                                                                                                                                                                                                                                                                                                                                                                                                                                                                                                                                                                                                                                                                                                                                                                                                                                                                                                                                                                                                                                                                                                                                                                                                                                                                                                                                                                                                                                                                                                                                                                                                                                                                                                                                                                                                                                                                                                                                |              |              |
|        |      | MAKAN       | M-L  |          |          |           | <b>(</b>  | <b>✓</b>  | <b>V</b> |          |            |         |                                                                                                                                                                                                                                                                                                                                                                                                                                                                                                                                                                                                                                                                                                                                                                                                                                                                                                                                                                                                                                                                                                                                                                                                                                                                                                                                                                                                                                                                                                                                                                                                                                                                                                                                                                                                                                                                                                                                                                                                                                                                                                                                |              |              |
| Koyot  |      | KONVERS 2 * | М    |          |          |           |           |           |          |          |            |         |                                                                                                                                                                                                                                                                                                                                                                                                                                                                                                                                                                                                                                                                                                                                                                                                                                                                                                                                                                                                                                                                                                                                                                                                                                                                                                                                                                                                                                                                                                                                                                                                                                                                                                                                                                                                                                                                                                                                                                                                                                                                                                                                |              |              |
|        | 26   | KONVERS 2 * | L    |          |          |           |           |           |          |          |            |         |                                                                                                                                                                                                                                                                                                                                                                                                                                                                                                                                                                                                                                                                                                                                                                                                                                                                                                                                                                                                                                                                                                                                                                                                                                                                                                                                                                                                                                                                                                                                                                                                                                                                                                                                                                                                                                                                                                                                                                                                                                                                                                                                |              |              |
|        |      | KONVERS 2 * | XL   |          |          |           |           |           |          |          |            |         |                                                                                                                                                                                                                                                                                                                                                                                                                                                                                                                                                                                                                                                                                                                                                                                                                                                                                                                                                                                                                                                                                                                                                                                                                                                                                                                                                                                                                                                                                                                                                                                                                                                                                                                                                                                                                                                                                                                                                                                                                                                                                                                                |              |              |
|        |      | MAKAN       | L-XL |          |          |           | <b>V</b>  | <b>✓</b>  | <b>V</b> |          |            |         |                                                                                                                                                                                                                                                                                                                                                                                                                                                                                                                                                                                                                                                                                                                                                                                                                                                                                                                                                                                                                                                                                                                                                                                                                                                                                                                                                                                                                                                                                                                                                                                                                                                                                                                                                                                                                                                                                                                                                                                                                                                                                                                                |              |              |
|        | 28   | KONVERS 2 * | L    |          |          |           |           |           |          |          |            |         |                                                                                                                                                                                                                                                                                                                                                                                                                                                                                                                                                                                                                                                                                                                                                                                                                                                                                                                                                                                                                                                                                                                                                                                                                                                                                                                                                                                                                                                                                                                                                                                                                                                                                                                                                                                                                                                                                                                                                                                                                                                                                                                                |              |              |
|        |      | KONVERS 2 * | XL   |          |          |           |           |           |          |          |            |         |                                                                                                                                                                                                                                                                                                                                                                                                                                                                                                                                                                                                                                                                                                                                                                                                                                                                                                                                                                                                                                                                                                                                                                                                                                                                                                                                                                                                                                                                                                                                                                                                                                                                                                                                                                                                                                                                                                                                                                                                                                                                                                                                |              |              |
|        |      | MAKAN       | L-XL |          |          |           | <b>(</b>  | <b>✓</b>  | <b>V</b> |          |            |         |                                                                                                                                                                                                                                                                                                                                                                                                                                                                                                                                                                                                                                                                                                                                                                                                                                                                                                                                                                                                                                                                                                                                                                                                                                                                                                                                                                                                                                                                                                                                                                                                                                                                                                                                                                                                                                                                                                                                                                                                                                                                                                                                |              |              |
|        | 31   | KONVERS 2 * | XL   |          |          |           |           |           |          |          |            |         |                                                                                                                                                                                                                                                                                                                                                                                                                                                                                                                                                                                                                                                                                                                                                                                                                                                                                                                                                                                                                                                                                                                                                                                                                                                                                                                                                                                                                                                                                                                                                                                                                                                                                                                                                                                                                                                                                                                                                                                                                                                                                                                                |              |              |