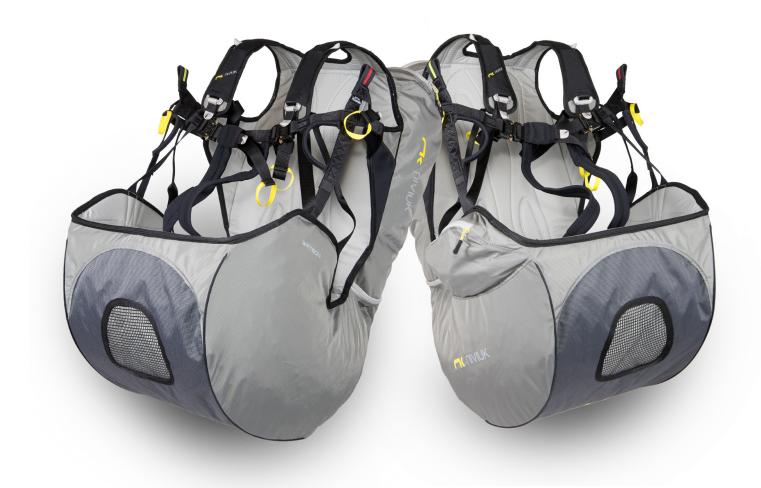

### > A passenger harness to enjoy the moment

- Ergonomic design thanks to the foam seat and backrest.
- Fastening system fully adaptable to each passenger.

### Maximum safety in flight

- Thanks to the Square Buckle fastening system and an airbag with optimised ease of inflation, safety is assured from the moment of takeoff to landing.
- Better load distribution thanks to oriented, reinforced transversal seams to avoid hard lumps, folds or excessive tension in the material.

### Adapted to every need

 The Watson easily transforms into a backpack that makes carrying the helmet and all the personal belongings of the passenger simplicity itself.