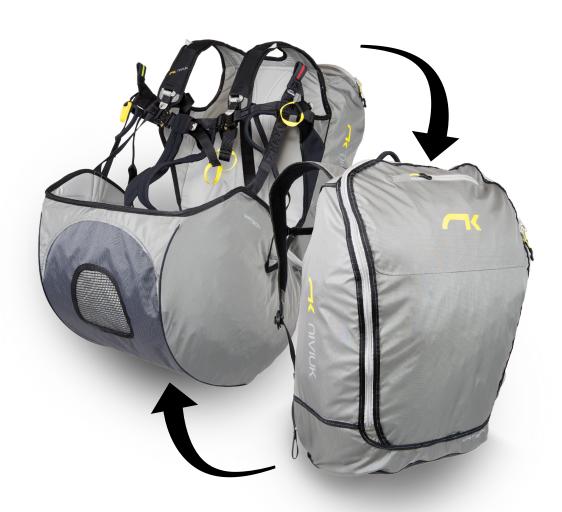

### Adapted to every need

 The Watson easily transforms into a backpack that makes carrying the helmet and all the personal belongings of the passenger simplicity itself.