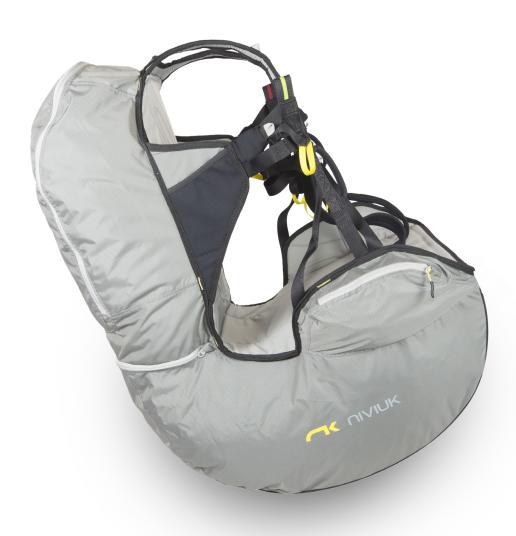

### > A passenger harness to enjoy the moment

- Ergonomic design thanks to the foam seat and backrest.
- Fastening system fully adaptable to each passenger.

### Maximum safety in flight

- Thanks to the Square Buckle fastening system and an airbag with optimised ease of inflation, safety is assured from the moment of takeoff to landing.
- Better load distribution thanks to oriented, reinforced transversal seams to avoid hard lumps, folds or excessive tension in the material.

### Adjustment system for all heights

Adjustable straps in different sizes to adapt perfectly to the passenger.

#### **Full-protection safety**

Easy-to-inflate airbag which located under the seat plate and reinforced with Nitinol to prevent deformation.