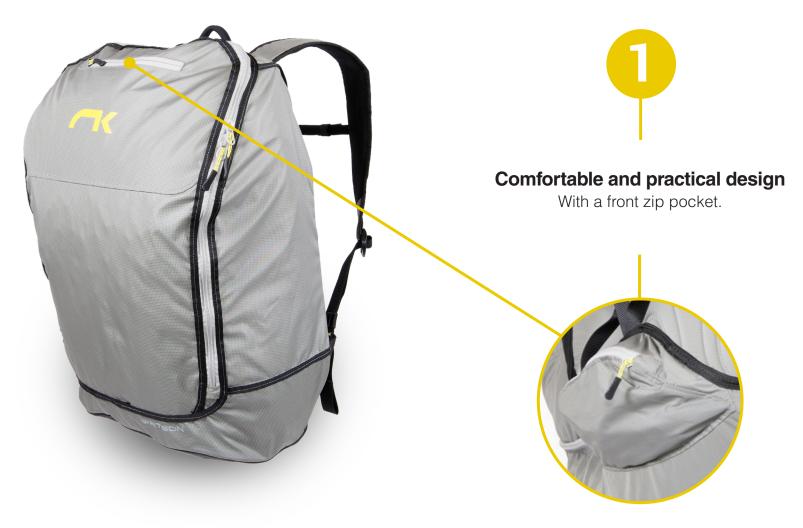

### Adapted to every need

 The Watson easily transforms into a backpack that makes carrying the helmet and all the personal belongings of the passenger simplicity itself.