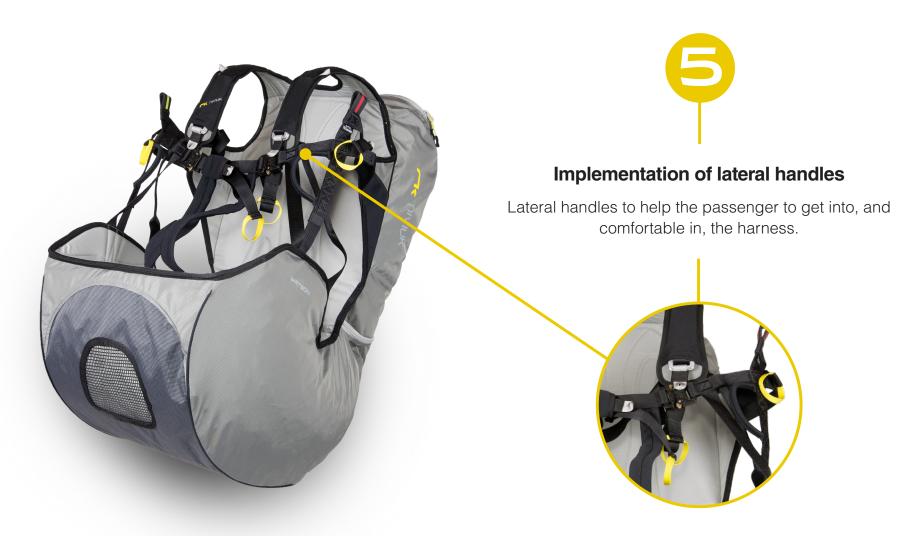

.



### Maximum safety in flight

- Thanks to the Square Buckle fastening system and an airbag with optimised ease of inflation, safety is assured from the moment of takeoff to landing.
- Better load distribution thanks to oriented, reinforced transversal seams to avoid hard lumps, folds or excessive tension in the material.



### Adapted to every need

 The Watson easily transforms into a backpack that makes carrying the helmet and all the personal belongings of the passenger simplicity itself.





## IN DETAIL









### Adjustment system for all heights

Adjustable straps in different sizes to adapt perfectly to the passenger.











#### **Full-protection safety**

Easy-to-inflate airbag which located under the seat plate and reinforced with Nitinol to prevent deformation.















## IN DETAIL













## RECOMMENDED FOR



#### **Tandem**

- Takoo 4
- Bi Skin 2 P



#### **TECHNICAL DATA**

| Sizes:             | One size                          |
|--------------------|-----------------------------------|
| Weight             | 2.2 kg                            |
| Rucksack capacity  | Helmet, jacket and personal items |
| Pilot height (cm): | 140-200                           |
| Max. Load (Kg):    | 120                               |
| Certification:     | EN/LTF                            |
| Colour:            | Grey                              |