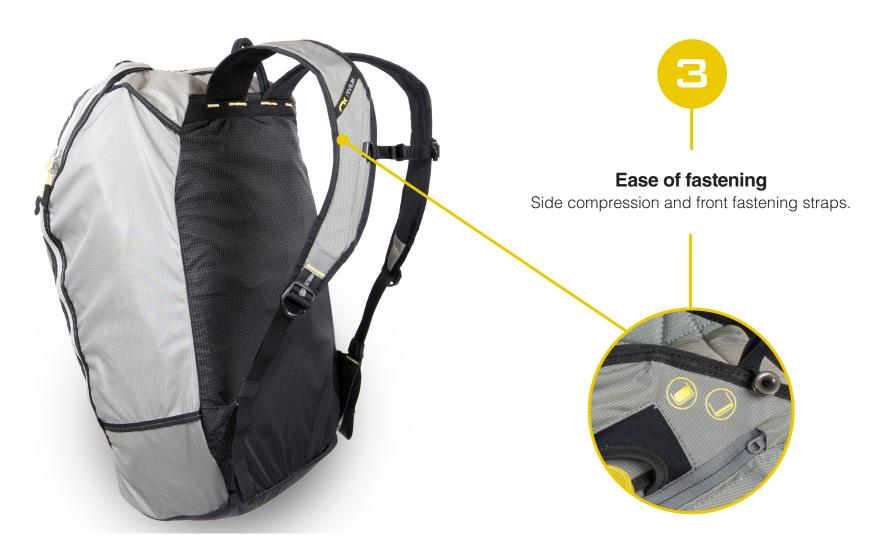

- Thanks to the Square Buckle fastening system and an airbag with optimised ease of inflation, safety is assured from the moment of takeoff to landing.
- Better load distribution thanks to oriented, reinforced transversal seams to avoid hard lumps, folds or excessive tension in the material.



### Adapted to every need

 The Watson easily transforms into a backpack that makes carrying the helmet and all the personal belongings of the passenger simplicity itself.





## IN DETAIL









### Adjustment system for all heights

Adjustable straps in different sizes to adapt perfectly to the passenger.











#### **Full-protection safety**

Easy-to-inflate airbag which located under the seat plate and reinforced with Nitinol to prevent deformation.















## IN DETAIL













## RECOMMENDED FOR



#### **Tandem**

- Takoo 4
- Bi Skin 2 P



#### **TECHNICAL DATA**

| Sizes:             | One size                          |
|--------------------|-----------------------------------|
| Weight             | 2.2 kg                            |
| Rucksack capacity  | Helmet, jacket and personal items |
| Pilot height (cm): | 140-200                           |
| Max. Load (Kg):    | 120                               |
| Certification:     | EN/LTF                            |
| Colour:            | Grey                              |