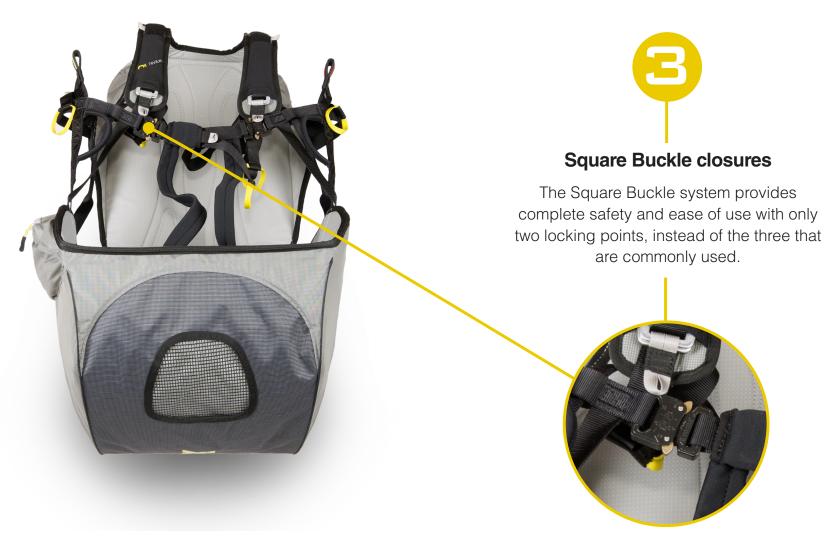

### Maximum safety in flight

- Thanks to the Square Buckle fastening system and an airbag with optimised ease of inflation, safety is assured from the moment of takeoff to landing.
- Better load distribution thanks to oriented, reinforced transversal seams to avoid hard lumps, folds or excessive tension in the material.