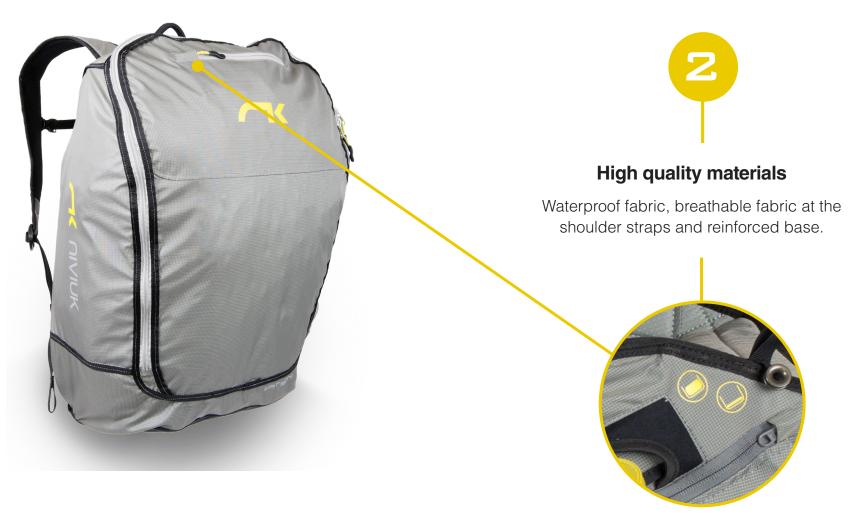

t

- Thanks to the Square Buckle fastening system and an airbag with optimised ease of inflation, safety is assured from the moment of takeoff to landing.
- Better load distribution thanks to oriented, reinforced transversal seams to avoid hard lumps, folds or excessive tension in the material.



### Adapted to every need

 The Watson easily transforms into a backpack that makes carrying the helmet and all the personal belongings of the passenger simplicity itself.





## IN DETAIL









### Adjustment system for all heights

Adjustable straps in different sizes to adapt perfectly to the passenger.











#### **Full-protection safety**

Easy-to-inflate airbag which located under the seat plate and reinforced with Nitinol to prevent deformation.















## IN DETAIL













## RECOMMENDED FOR



#### **Tandem**

- Takoo 4
- Bi Skin 2 P



#### **TECHNICAL DATA**

| Sizes:             | One size                          |
|--------------------|-----------------------------------|
| Weight             | 2.2 kg                            |
| Rucksack capacity  | Helmet, jacket and personal items |
| Pilot height (cm): | 140-200                           |
| Max. Load (Kg):    | 120                               |
| Certification:     | EN/LTF                            |
| Colour:            | Grey                              |