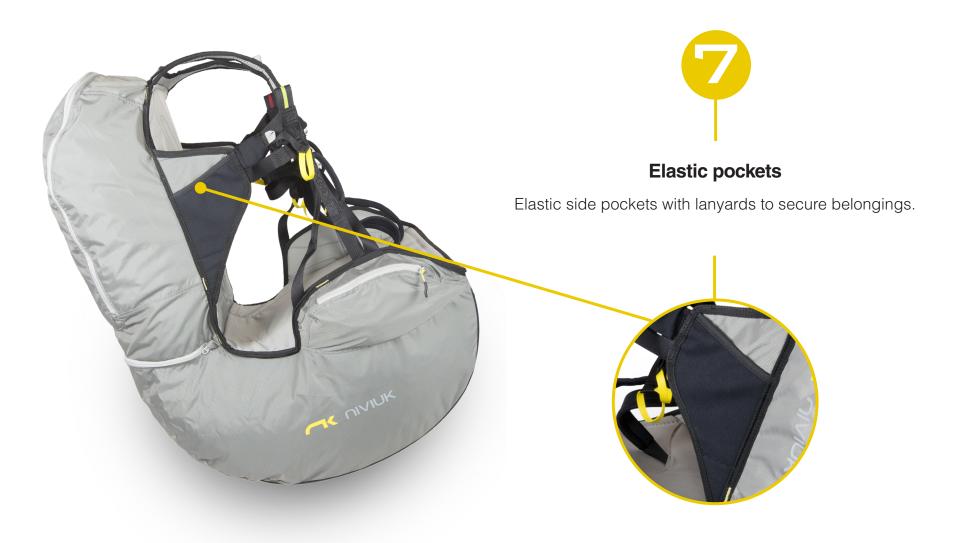

### Maximum safety in flight

- Thanks to the Square Buckle fastening system and an airbag with optimised ease of inflation, safety is assured from the moment of takeoff to landing.
- Better load distribution thanks to oriented, reinforced transversal seams to avoid hard lumps, folds or excessive tension in the material.



### Adapted to every need

 The Watson easily transforms into a backpack that makes carrying the helmet and all the personal belongings of the passenger simplicity itself.





## IN DETAIL









### Adjustment system for all heights

Adjustable straps in different sizes to adapt perfectly to the passenger.











#### **Full-protection safety**

Easy-to-inflate airbag which located under the seat plate and reinforced with Nitinol to prevent deformation.















## IN DETAIL













## RECOMMENDED FOR



#### **Tandem**

- Takoo 4
- Bi Skin 2 P



#### **TECHNICAL DATA**

| Sizes:             | One size                          |
|--------------------|-----------------------------------|
| Weight             | 2.2 kg                            |
| Rucksack capacity  | Helmet, jacket and personal items |
| Pilot height (cm): | 140-200                           |
| Max. Load (Kg):    | 120                               |
| Certification:     | EN/LTF                            |
| Colour:            | Grey                              |