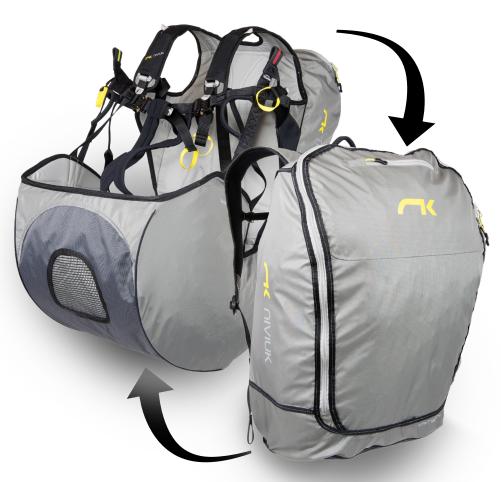

### Adapted to every need

 The Watson easily transforms into a backpack that makes carrying the helmet and all the personal belongings of the passenger simplicity itself.