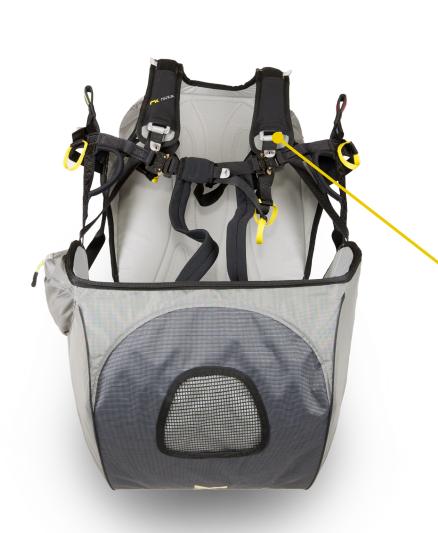

### Adjustment system for all heights

Adjustable straps in different sizes to adapt perfectly to the passenger.