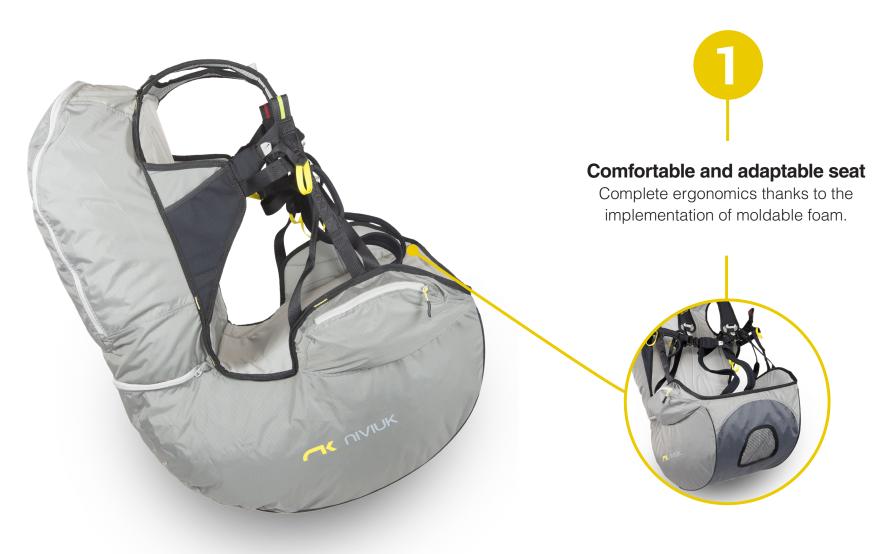

### > A passenger harness to enjoy the moment

- Ergonomic design thanks to the foam seat and backrest.
- Fastening system fully adaptable to each passenger.

### Maximum safety in flight

- Thanks to the Square Buckle fastening system and an airbag with optimised ease of inflation, safety is assured from the moment of takeoff to landing.
- Better load distribution thanks to oriented, reinforced transversal seams to avoid hard lumps, folds or excessive tension in the material.