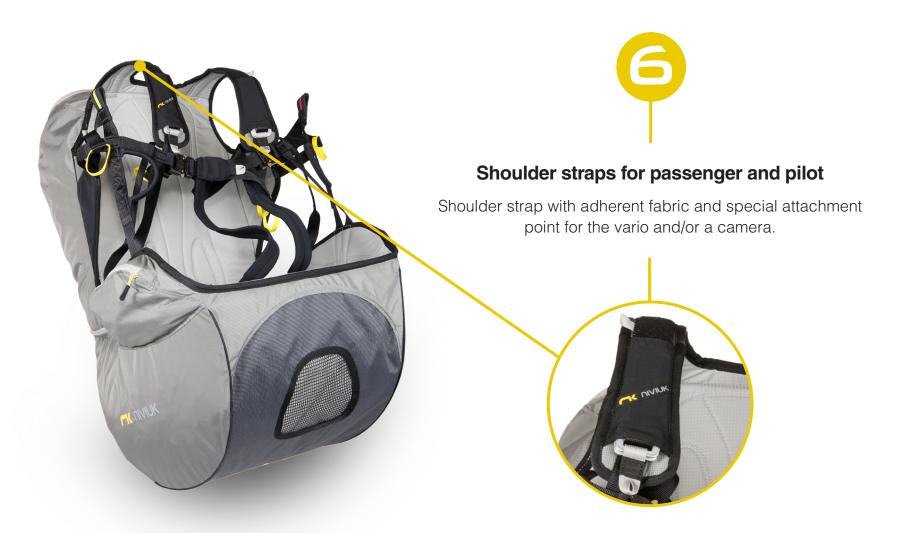

### Maximum safety in flight

- Thanks to the Square Buckle fastening system and an airbag with optimised ease of inflation, safety is assured from the moment of takeoff to landing.
- Better load distribution thanks to oriented, reinforced transversal seams to avoid hard lumps, folds or excessive tension in the material.



### Adapted to every need

 The Watson easily transforms into a backpack that makes carrying the helmet and all the personal belongings of the passenger simplicity itself.





## IN DETAIL









### Adjustment system for all heights

Adjustable straps in different sizes to adapt perfectly to the passenger.











#### **Full-protection safety**

Easy-to-inflate airbag which located under the seat plate and reinforced with Nitinol to prevent deformation.















## IN DETAIL













## RECOMMENDED FOR



#### **Tandem**

- Takoo 4
- Bi Skin 2 P



#### **TECHNICAL DATA**

| Sizes:             | One size                          |
|--------------------|-----------------------------------|
| Weight             | 2.2 kg                            |
| Rucksack capacity  | Helmet, jacket and personal items |
| Pilot height (cm): | 140-200                           |
| Max. Load (Kg):    | 120                               |
| Certification:     | EN/LTF                            |
| Colour:            | Grey                              |