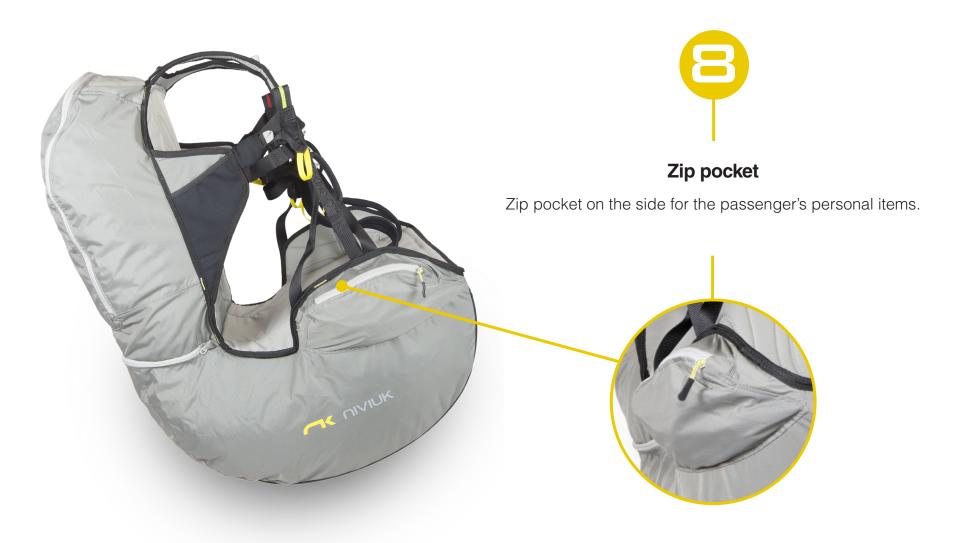

## Maximum safety in flight

- Thanks to the Square Buckle fastening system and an airbag with optimised ease of inflation, safety is assured from the moment of takeoff to landing.
- Better load distribution thanks to oriented, reinforced transversal seams to avoid hard lumps, folds or excessive tension in the material.



### Adapted to every need

 The Watson easily transforms into a backpack that makes carrying the helmet and all the personal belongings of the passenger simplicity itself.





## IN DETAIL









### Adjustment system for all heights

Adjustable straps in different sizes to adapt perfectly to the passenger.











#### **Full-protection safety**

Easy-to-inflate airbag which located under the seat plate and reinforced with Nitinol to prevent deformation.















## IN DETAIL













## RECOMMENDED FOR



#### **Tandem**

- Takoo 4
- Bi Skin 2 P



#### **TECHNICAL DATA**

| Sizes:             | One size                          |
|--------------------|-----------------------------------|
| Weight             | 2.2 kg                            |
| Rucksack capacity  | Helmet, jacket and personal items |
| Pilot height (cm): | 140-200                           |
| Max. Load (Kg):    | 120                               |
| Certification:     | EN/LTF                            |
| Colour:            | Grey                              |