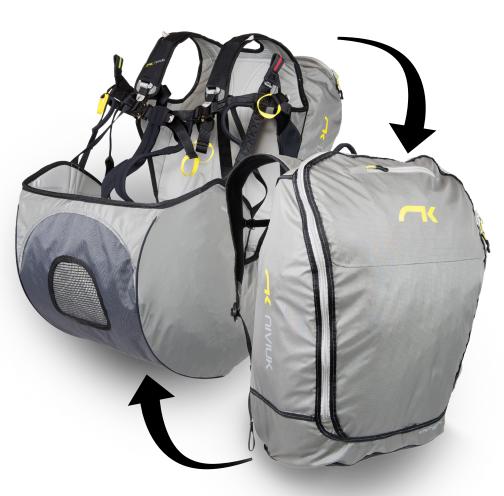

### Adapted to every need

 The Watson easily transforms into a backpack that makes carrying the helmet and all the personal belongings of the passenger simplicity itself.