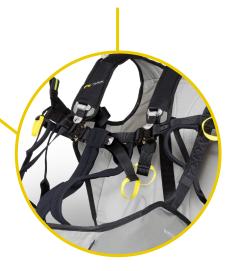

### Adjustment system for all heights

Adjustable straps in different sizes to adapt perfectly to the passenger.